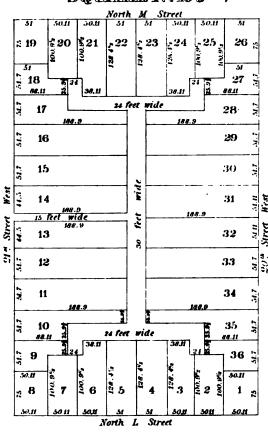

| • |   |  |
|   |   |   | • |  |
| • |   |   |   |  |
| • |   |   |   |  |





|   |   |   | - |   |
|---|---|---|---|---|
|   |   |   |   |   |
|   |   |   |   |   |
|   |   |   |   |   |
|   |   |   |   |   |
|   |   |   |   |   |
|   |   |   |   |   |
|   | • | · |   |   |
|   |   |   |   |   |
| • |   |   |   |   |
|   |   |   |   |   |
|   |   |   |   |   |
| • |   |   |   |   |
|   |   |   |   |   |
|   |   |   | , |   |
|   |   |   |   | , |
|   |   | , |   |   |
|   |   |   |   |   |
|   |   |   |   |   |
|   |   |   |   |   |
|   |   |   |   |   |
|   |   |   |   |   |









### SQUARE N'80



### SQUARE Nº83



### SQUARE Nº84



# SQUARENº85



### SQUARE Nº88





· · • • .







• 







# SQUARK N.OF N.99



# SQUARE Nº101





# 8 9 11 Street West

# SQUARE Nº100



| ĺ     | 80.9   |    | 60.9 | 11.6 | 71.6 | 71.6 | 71.6 |        |
|-------|--------|----|------|------|------|------|------|--------|
| 11636 |        | 7  | . 8  | 9    | ş 10 | 11   | 12   | 128.8% |
|       | 138 82 | 6  | 5    | 4    | \$ 3 | 2    | 1    | 128.8% |
|       | 71     | .6 | 71.6 | 60.9 | 60.9 | 71.6 | TLB  |        |





# SQUARE Nº105



# SQUARE Nº107



# SQUARE Nº110



# SQUARE S.OF Nº104









|   | , |   |   |   |   |
|---|---|---|---|---|---|
|   | • | • |   |   |   |
|   |   |   |   |   |   |
|   |   | , |   |   |   |
| • |   |   |   |   |   |
|   |   |   |   |   |   |
|   |   |   |   |   |   |
|   |   |   |   |   |   |
|   | ` | , |   | • |   |
|   | • | , |   |   |   |
| , |   |   |   |   |   |
|   |   |   |   | • |   |
|   |   |   |   |   |   |
|   |